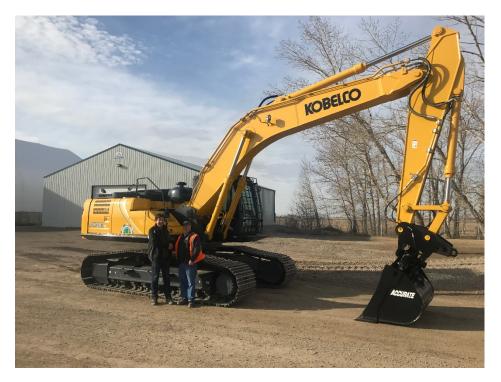

Tractorland as a dealer in Alberta.

Photo Caption 2: Tractorland will offer sales, rentals, parts and service on the full line of KOBELCO excavators from their location in Balzac, Alberta.

Photo Caption 3: Tractorland's first KOBELCO excavator sold to Wheatland County.