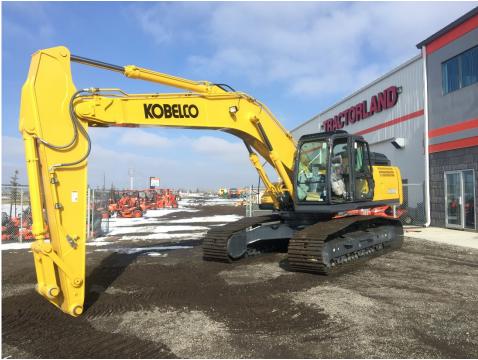

## **KOBELCO USA Names Tractorland as Dealer in Alberta**

*Katy, TX* – KOBELCO Construction Machinery USA continues to expand representation in the North American market by adding Tractorland to its growing dealer network. Tractorland will represent the full line of KOBELCO excavators in Balzac, Alberta.

Tractorland as a dealer in Alberta.

Photo Caption 2: Tractorland will offer sales, rentals, parts and service on the full line of KOBELCO excavators from their location in Balzac, Alberta.

Photo Caption 3: Tractorland's first KOBELCO excavator sold to Wheatland County.