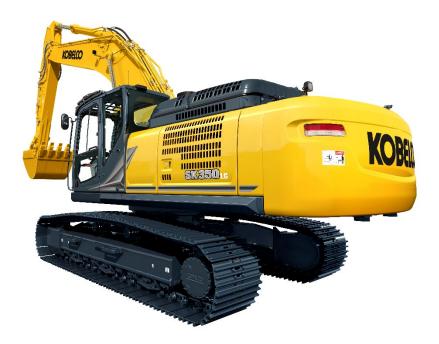

This exciting brand partnership will enable Services JLM, Inc. to provide a wide range of excavators from the SK17SR mini-excavator to the SK520LC-11. The KOBELCO lineup of machines are ideal for various applications in the construction, forestry, aggregate, auto-dismantling, and demolition sectors. There are also sector-specific variations including the "High and Wide" undercarriage that is ideal for forestry applications.

KOBELCO Construction Machinery USA offers industry-leading crawler excavators that include zero tail swing, compact, standard, long-reach, and demolition models. Together, KOBELCO and Services JLM, Inc. will provide customers with quality excavators with added value features along with superior customer service.