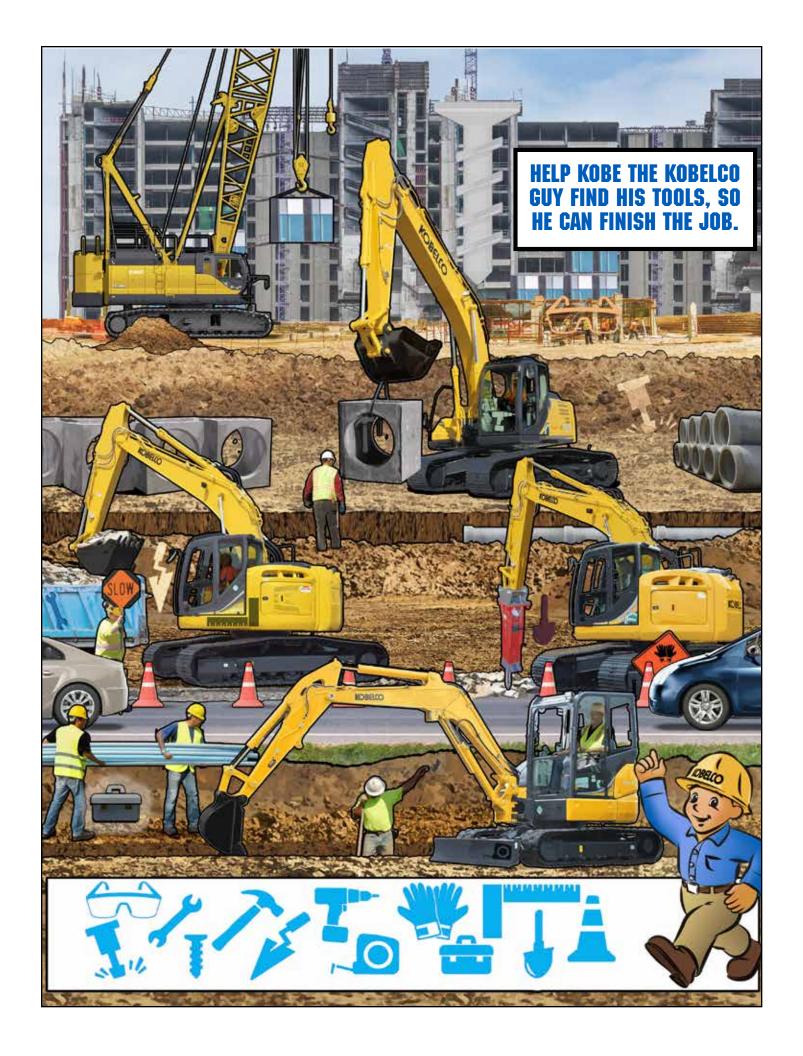

## **CAN YOU FIND THE WORDS?**

```
M
            0
                0
                   В
                       RG
                             M
                                G
                                    Z
                                              N
                       S
            N
                0
                   1
                             C
                                           J
      E
                                E
                                    R
                                       P
                                              A
         E
      R
            W
                   P
                0
                       R
                                A
                                    E