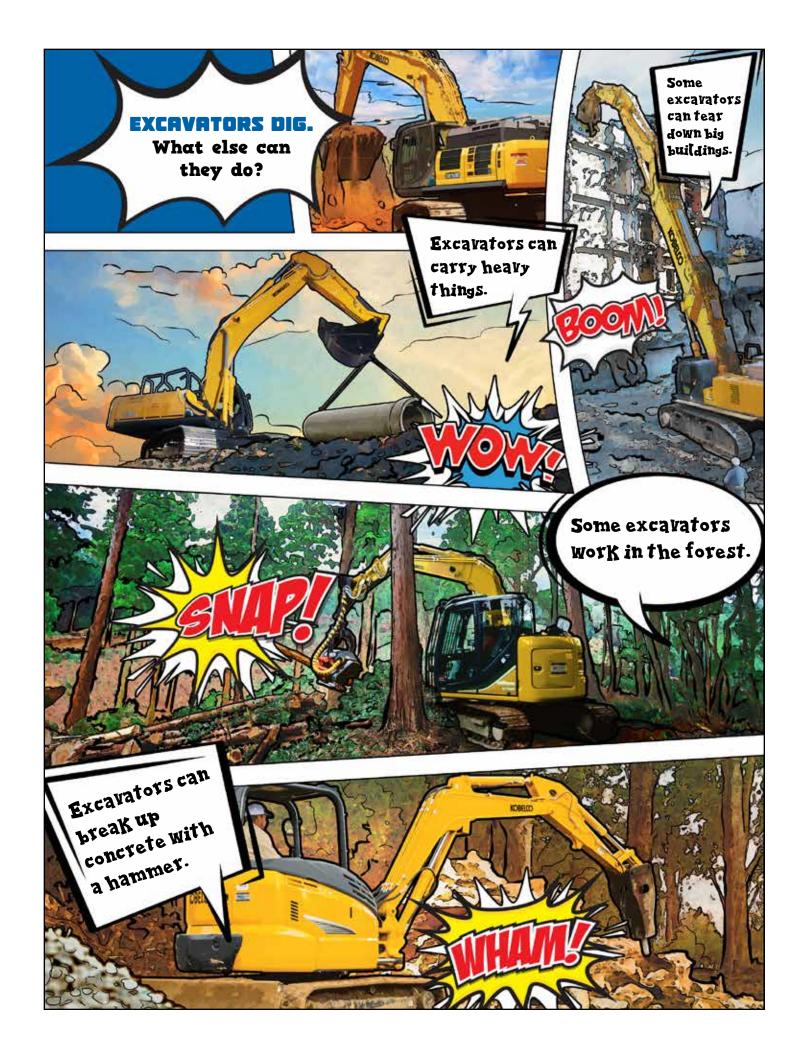

## **CAN YOU FIND THE WORDS?**

```
M
            0
                0
                   В
                       RG
                             M
                                G
                                    Z
                                              N
                       S
            N
                0
                   1
                             C
                                           J
      E
                                E
                                    R
                                       P
                                              A
         E
      R
            W
                   P
                0
                       R
                                A
                                    E