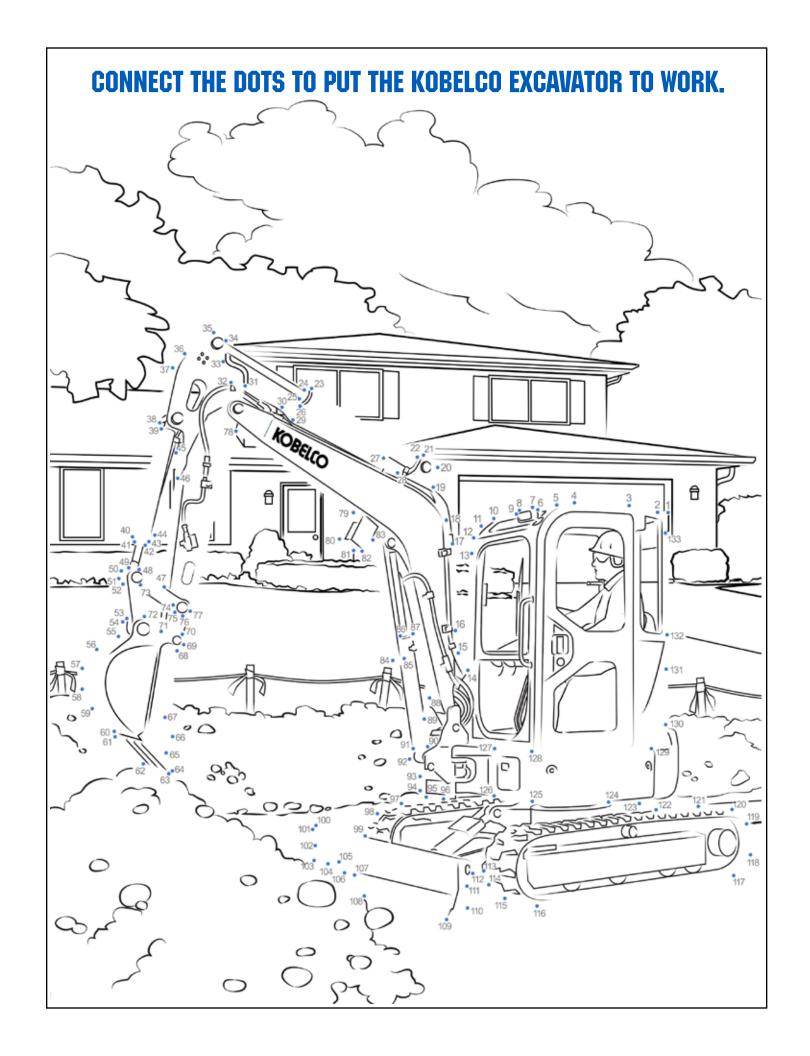

## **CAN YOU FIND THE WORDS?**

```
M
            0
                0
                   В
                       RG
                             M
                                G
                                    Z
                                              N
                       S
            N
                0
                   1
                             C
                                           J
      E
                                E
                                    R
                                       P
                                              A
         E
      R
            W
                   P
                0
                       R
                                A
                                    E