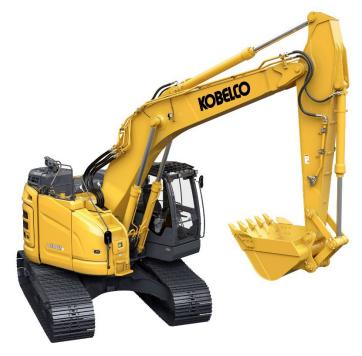

## KOBELCO USA Introduces New SK380SRLC-7 Large Short-Radius Excavator

Katy, TX – KOBELCO Construction Machinery USA, a world class crawler excavator manufacturer, is pleased to launch its new model SK380SRLC-7 in North America. This KOBELCO excavator sets the standard for large, short-radius machines, offering full-size benefits with short rear swing capabilities and exceptional features. This KOBELCO SK380SRLC-7 has the highest digging power, swing torque, and travel performance in the 35-ton class! This machine takes on the heaviest up-close work with confidence with only 6.5" of counterweight tail swing radius. With the ability to operate safely in a single 12 ft. lane, this machine is ideal for highway projects as well as any application requiring the use of a larger machine within a limited work area. Even with its compact design operators will find the SK380SR has a full-sized cab with all the comfort and control of a conventional excavator. Additionally, to further enhance the value-added package of this machine, the SK380SR also includes a 4 year/4,000-hour standard warranty.

Photo Caption 2: The new KOBELCO SK380 delivers superior performance while minimizing fuel consumption.

Photo Caption 3: Even with its compact design operators will find the SK380SR has a full-sized cab with all the comfort and control of a conventional excavator.