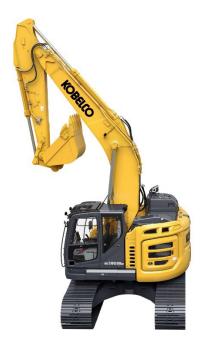

## KOBELCO USA Introduces New SK380SRLC-7 Large Short-Radius Excavator

Katy, TX – KOBELCO Construction Machinery USA, a world class crawler excavator manufacturer, is pleased to launch its new model SK380SRLC-7 in North America. This KOBELCO excavator sets the standard for large, short-radius machines, offering full-size benefits with short rear swing capabilities and exceptional features. This KOBELCO SK380SRLC-7 has the highest digging power, swing torque, and travel performance in the 35-ton class! This machine takes on the heaviest up-close work with confidence with only 6.5" of counterweight tail swing radius. With the ability to operate safely in a single 12 ft. lane, this machine is ideal for highway projects as well as any application requiring the use of a larger machine within a limited work area. Even with its compact design operators will find the SK380SR has a full-sized cab with all the comfort and control of a conventional excavator. Additionally, to further enhance the value-added package of this machine, the SK380SR also includes a 4 year/4,000-hour standard warranty.

Photo Caption 2: The new KOBELCO SK380 delivers superior performance while minimizing fuel consumption.

Photo Caption 3: Even with its compact design operators will find the SK380SR has a full-sized cab with all the comfort and control of a conventional excavator.