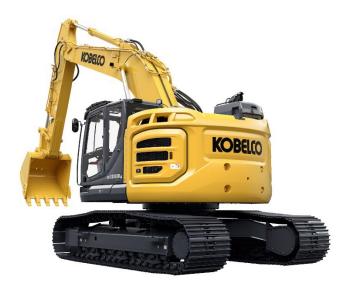

The KOBELCO SK380 delivers unmatched power and performance while minimizing fuel consumption. Popular on urban jobsites, this model features a compact design and long digging reach to provide easy maneuverability and a broad working range. And with top-class digging depths of 22'11" as well as impressive swing speeds, the SK380 delivers short cycle times thus increasing productivity.

Photo Caption 2: The new KOBELCO SK380 delivers superior performance while minimizing fuel consumption.

Photo Caption 3: Even with its compact design operators will find the SK380SR has a full-sized cab with all the comfort and control of a conventional excavator.