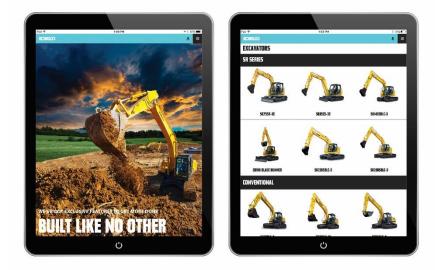

KOBELCO's new app contains detailed information on all excavator models including product overviews, images, specifications, downloadable brochures and videos. Both dealers and customers have the ability to select their region from a settings area to view product information that is relevant to their market location. A preferred language option offers English, Spanish or Portuguese to users in Latin America.

For more information on KOBELCO Construction Machinery USA or KOBELCO products, please visit www.KOBELCO-USA.com or call 281-888-8430.

-end-

Photos:

Photo Caption 1: The KOBELCO app provides dealers and customers with a new way to easily access and share detailed product information.