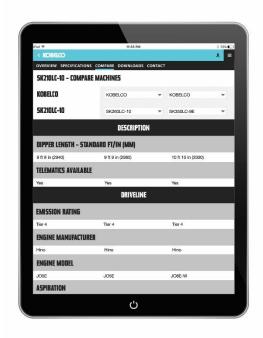

A key function of the KOBELCO app is its ability to compare KOBELCO excavator models, not only with one another, but also with the models of competitive manufacturers. This comparison feature is helpful to dealers when emphasizing the superior performing features of KOBELCO models to provide customers with validation that KOBELCO excavators are Built Like No Others in the industry. The tool includes a variety of manufacturers and can compare up to four models at a time, enabling dealers to show a side-by-side comparison of new KOBELCO models to the machines their customers are currently using. Furthermore, the comparison tool does not require data connection after the first launch of the

app following its installation. This enables the user to compare models anywhere – whether it be at the office, or on a jobsite.

Additional features, such as the dealer locator tool, are provided within the app in order to make the sales connection easy for the customer. Customers have the choice to connect to their current KOBELCO dealer, or automatically locate the KOBELCO dealer closest to their current location if a need arises. By utilizing this feature, the user can view the addresses and branches of KOBELCO dealers, and connect with the dealer websites. When using the KOBELCO app on a smartphone, directions can be auto-loaded into Google Maps, giving the customer turn-by-turn GPS directions to their closest dealer. Users can also stay connected with the company via a live social media feed.

Photo Caption 2: A key function of the KOBELCO app is its ability to compare KOBELCO excavator models, not only with one another, but also with the models of competitive manufacturers.